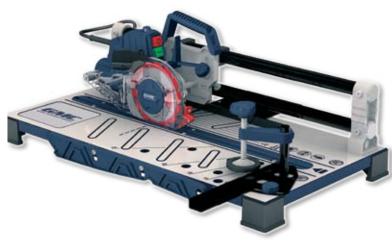

## **PRODUCT SPECIFICATION SHEET**

LAMINATE FLOORING SAW

**MS018** 

| FEATURES                                          |                                                                                                       |
|---------------------------------------------------|-------------------------------------------------------------------------------------------------------|
| Dual Sliding Rail<br>System:                      | Allows the motor to easily glide across the workpiece                                                 |
| Fined Tooth Blade:                                | Provides a clean smooth edge                                                                          |
| Fully Adjustable<br>Clamp and Mitre Rip<br>Guide: | Provides excellent support to the workpiece                                                           |
| Low Centre of Gravity<br>Design:                  | Offers a stable support surface to<br>perform both cross and rip cuts                                 |
| Adjustable Centre of<br>Blade Indicator:          | Allows for extremely accurate cutting                                                                 |
| Adjustable side fence:                            | Locks into place for repetitive cuts                                                                  |
| Innovative Design:                                | Suitable for cutting other materials such as architraves, skirting boards and similar sized materials |

| STANDARD EQUIPMENT |
|--------------------|
|--------------------|

Mitre Guage

**Material Clamps** 

**Push Stick** 

| SPECIFICATIONS    |                                      |
|-------------------|--------------------------------------|
| Input Power:      | 860W (6A)                            |
| No Load Speed:    | 11000 min-1                          |
| Blade Size:       | 125mm (5")                           |
| Blade Bore:       | 17mm                                 |
| Table Size:       | 660mm (26") x 345mm (13 ½")          |
| Parallel Rip Cut: | 0 - 120mm (4 ¾")                     |
| Max Cross Cut:    | 430mm (17")                          |
| Max Depth of Cut: | 18mm ( <sup>23/32</sup> ")           |
| Mitre Cut:        | ±10° micro, 15°, 20°, 30°, 45° macro |
| Weight:           | 8.4Kg (18.5lbs)                      |