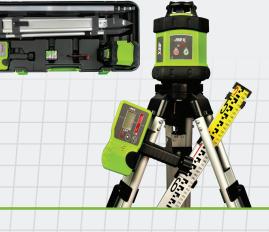

The new generation of entry level rotating laser from iMEX, the E60 is an economical laser for general set-out and levelling and comes in a hard carry case complete with an elevating tripod and 3mm staff.

Available from your local reseller:

- Self levelling
- 300m dia range
- One button function
- 3yr warranty
- Includes detector, tripod and 3m staff

PLAN \_ SET \_ LEVEL

IMEXLASERS.COM