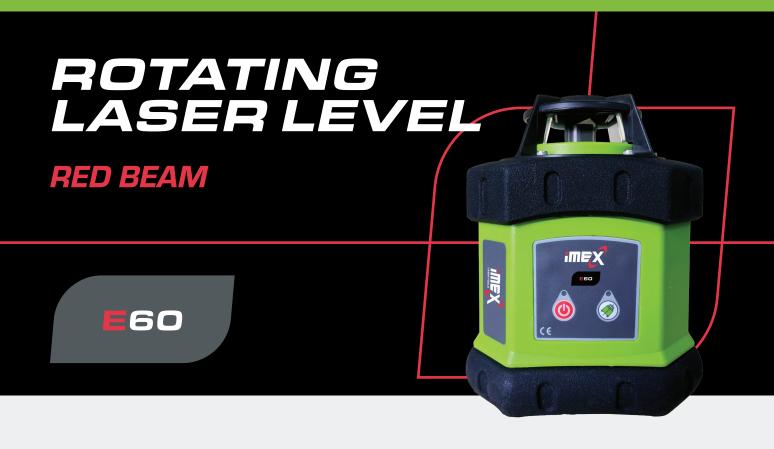

The new generation of entry level rotating laser from iMEX, the E60 is an economical laser for general set-out and levelling and comes in a hard carry case complete with an elevating tripod and 3mm staff.

Available from your local reseller:

- Self levelling
- 300m dia range
- One button function
- 3yr warranty
- Includes detector, tripod and 3m staff

PLAN \_ SET \_ LEVEL

IMEXLASERS.COM