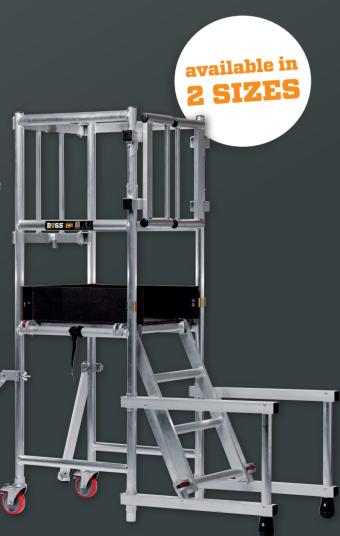

## MOBILE ACCESS PODIUM

Double-braked wheels for easy manoeuvrability and additional safety

Guardrail and auto-close gate to provide 360° protection to allow work facing any direction

Pivoting stabilisers for enhanced safety and stability during use

Integral ladder for easy ascending and descending

Strong and robust construction, designed for heavy-duty use in the toughest of environments

Quick and easy to set up by one person

Certified to the latest BS 8620:2016 standard

'QuickPod 1000 compared against top two market leaders in the UK; compactness = 1 + w + h (when folded), lightest = overall product weight.

Toe Board Kit available as an optional extra (32000900)

|     | Product<br>Code | Product<br>Name |           | Platform<br>Height (m) | Folded<br>Dimensions (m) | Safe Working<br>Height* (m) |     | Product<br>Weight (kg) |
|-----|-----------------|-----------------|-----------|------------------------|--------------------------|-----------------------------|-----|------------------------|
|     | 32051000        | QuickPod 1000   | 550 x 590 | 0.95                   | 1.94 x 0.85 x 0.27       | 2.95                        | 150 | 28                     |
| NEW | 32051500        | QuickPod 1500   | 550 x 590 | 1.45                   | 2.44 x 0.95 x 0.28       | 3.45                        | 150 | 34                     |