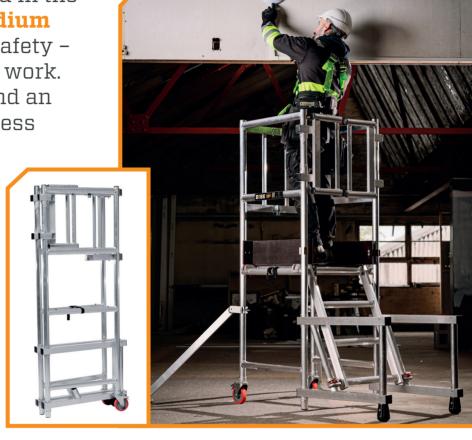

## MOBILE ACCESS PODIUM

Double-braked wheels for easy manoeuvrability and additional safety

Guardrail and auto-close gate to provide 360° protection to allow work facing any direction

Pivoting stabilisers for enhanced safety and stability during use

Integral ladder for easy ascending and descending

Strong and robust construction, designed for heavy-duty use in the toughest of environments

Quick and easy to set up by one person

Certified to the latest BS 8620:2016 standard

## The most compact & lightest\*, low-level podium in the UK.

Designed and manufactured in the UK, the **BoSS QuickPod Podium** combines simplicity with safety – perfect for low-level height work. With pivoting stabilisers and an integral ladder for easy access

to the platform, this lightweight, sturdy unit provides ultimate 360° safety with its autoclosing safety gate and guardrail.

Its compact footprint ensures comfortable use in confined spaces, while the durable aluminium construction guarantees long-lasting performance.