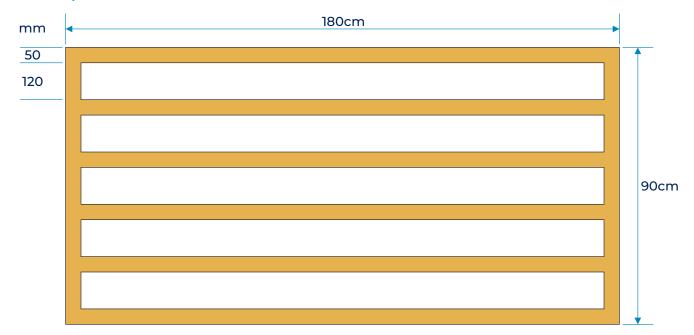

## Forklift Mat

**Double-Sided Adhesive Tape Application** 

1 roll of tape = 4 mats