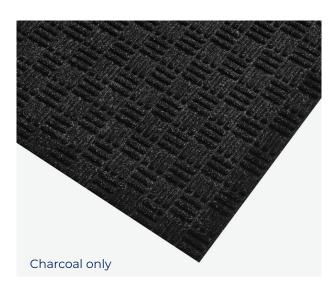

## **Forklift Mat**

Forklift Mat provides optimal water absorption and dirt removal brought into warehouses by forklift trucks. The polypropylene surface has been specially designed with an intricate weave to achieve maximum effectiveness in high traffic areas. Affixed using our double-sided adhesive tape, our Forklift Mat is suitable for the most demanding warehouse environments, reducing the risks of slips, trips, and falls.

Suitable for indoor use

For more information about this product, or to place an order click here For more information about our Double-Sided Adhesive Tape, click here

| Code   | Metric       | Imperial  | Thickness | Weight | Colour   |
|--------|--------------|-----------|-----------|--------|----------|
| FM3672 | 90cm x 180cm | 35" x 71" | 8mm       | 9kgs   | Charcoal |