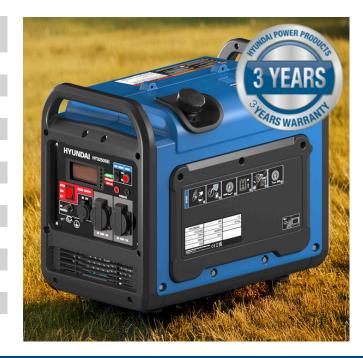

## **HYUNDAI HY3250SEi**

## 3.2kW PETROL INVERTER GENERATOR

The Hyundai HY3250SEi inverter generator delivers up to 3200W of pure sine wave power, ensuring clean, stable electricity that's safe for sensitive electronics like laptops, smartphones, and TVs. It's also perfect for powering your outdoor essentials, such as lights, heaters, and air pumps for inflatable beds. It can also be plugged into your motorhome or caravan mains hook up - making it ideal for camping, motorhomes, festivals, and more.