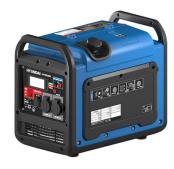

## 3.2kW PETROL INVERTER GENERATOR

The Hyundai HY3250SEi inverter generator delivers up to 3200W of pure sine wave power, ensuring clean, stable electricity that's safe for sensitive electronics like laptops, smartphones, and TVs. It's also perfect for powering your outdoor essentials, such as lights, heaters, and air pumps for inflatable beds. It can also be plugged into your motorhome or caravan mains hook up - making it ideal for camping, motorhomes, festivals, and more.