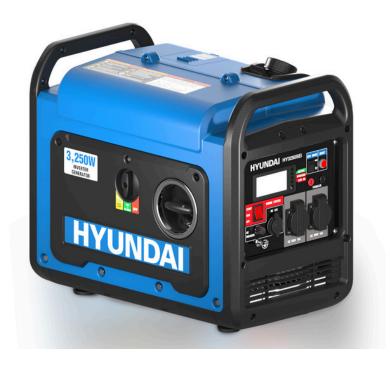

## **HYUNDAI HY3250SEi**

## 3.2kW PETROL INVERTER GENERATOR

The Hyundai HY3250SEi inverter generator delivers up to 3200W of pure sine wave power, ensuring clean, stable electricity that's safe for sensitive electronics like laptops, smartphones, and TVs. It's also perfect for powering your outdoor essentials, such as lights, heaters, and air pumps for inflatable beds. It can also be plugged into your motorhome or caravan mains hook up - making it ideal for camping, motorhomes, festivals, and more.