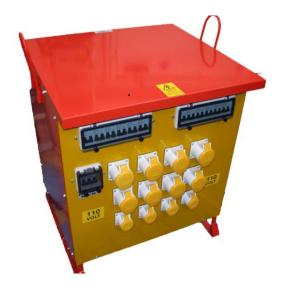

## Description:

20KVA three phase site transformer with 8x 110 volt 16 amp and 4 x 32 amp 2P+E socket outlets with MCB protection.

## Specifications:

Enclosure: Robust heavy duty case conforming to IP44 with two carry handles and mounted on skids.Finished in red with yellow front and back plates.

Transformer: 20.0KVA continuous rated isolating transformer,Input 400 volts 3-phase @ 29 amps Output 110 volts N.E @ 105 amps Insulation class B Frequency 50/60Hz

Sockets: 8 x 110 volt 16 amp and 4 x 110 volt 32 amp 2P+E IP44 rated to EN60309

Protection: Input: 32 amp 3 pole type D MCB. Output: 4 x 16 amp and 4 x 32 amp and 2 pole type "D" MCB's,All housed under polycarbonate IP44 inspection window.