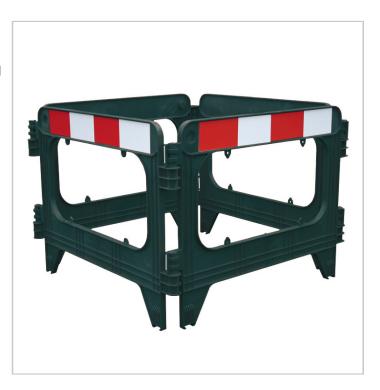

## **Description:**

The Quad is manufactured from recycled polypropylene and is a strong and robust design.

### **Benefits:**

- Extremely strong and robust design giving durability and long life.
- Manufactured from recyclable Polypropylene.
- Non flammable.
- Easy and safe to handle, no sharp edges.
- Can be recycled at the end of life.
- Stackable for storage and transport.
- Each gate comes complete with 4 fixing holes to accommodate a sign.
- Can be used in a square configuration.
- Compact when folded down and will fit into small vans.