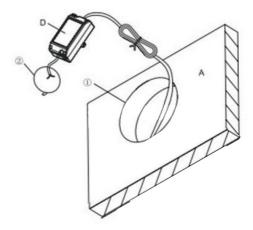

## Description

The LED Grid Downlight is an energy-efficient LED recessed ceiling fixture that is perfectly suited for mounting in system/ A. Wall/ceiling 110-265V AC. hollow ceilings. The fixture provides a pleasant light array with a beam angle of 45°. The fixture comes completely with standard driver (included). It is mounted by using spring clamps connnection.

- B. Spring.
- C. LED Lamp.
- D. Driver.

- 1. Make a hole.
- 2. Connect the power wire.
- 3. Push spring.
- 4. Put the lamp in the hole.