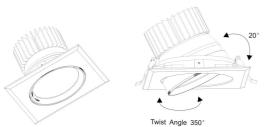

## Description

The LED Grid Downlight is an energy-efficient LED recessed ceiling fixture that is perfectly suited for mounting in system/ A. Wall/ceiling 110-265V AC. hollow ceilings. The fixture provides a pleasant light array with a beam angle of 45°. The fixture comes completely with standard driver (included). It is mounted by using spring clamps connnection.

- B. Spring.
- C. LED Lamp.
- D. Driver.

- 1. Make a hole.
- 2. Connect the power wire.
- 3. Push spring.
- 4. Put the lamp in the hole.