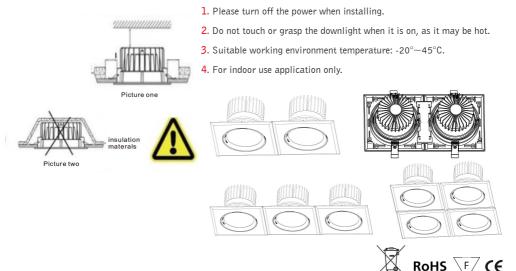

#### For model: COBDLSRA30W-40

Please note electrical products can cause death or injury, or damage to property. This product should be installed by a qualified licensed electrician.

- · Ensure the mains supply is switched off before commencing work.
- · Before cutting, ensure that the hole does not impinge on joists, pipe work, cables or other building services.

As shown in the figure below, ensure strong insulation materials when installing this luminaire into the mounting hole.