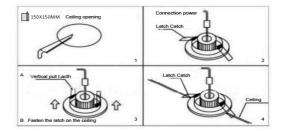

- B. Spring.
- C. LED Lamp.
- D. Driver.

- 1. Make a hole.
- 2. Connect the power wire.
- 3. Push spring.
- 4. Put the lamp in the hole.

As shown in the figure below, ensure strong insulation materials when installing this luminaire into the mounting hole.