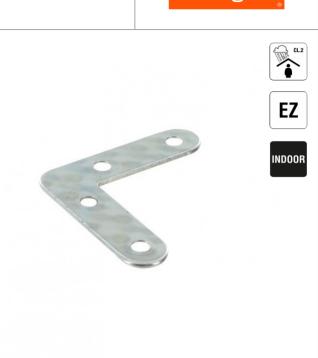

#### ECP Light Duty Flat L Bracket

Light angle brackets are used in a large number of DIY applications and are commonly used for reinforcing furniture assemblies.

### ECP Light Duty Flat L Bracket

# **Technical Data**

| References | Product Dimensions [mm] |     |    |     | Joist |      |      | Holes flange B |      |      |
|------------|-------------------------|-----|----|-----|-------|------|------|----------------|------|------|
|            | Α                       | В   | C  | t   | Ø3.6  | Ø3.8 | Ø4.5 | Ø3.6           | Ø3.8 | Ø4.5 |
| ECP40/1.2  | 40                      | 40  | 10 | 1.2 | -     | 2    | -    | -              | 2    | -    |
| ECP60/1.5  | 60                      | 60  | 16 | 1.5 | -     | -    | 2    | -              | -    | 2    |
| ECP80/2    | 80                      | 80  | 16 | 2   | -     | -    | 2    | -              | -    | 2    |
| ECP100/2   | 100                     | 100 | 16 | 2   | -     | -    | 2    | -              | -    | 2    |

Timber connection

ECP

Light Duty Flat L Bracket