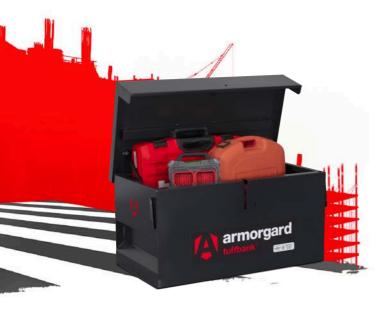

# tuffbank<sup>™</sup> Featuring IntaLokt locking mechanism

#### Product code: TB1

1

- >> Part of our most popular range of tool and equipment storage.
- >> The smallest box in the TuffBank range perfect, for vans and commercial vehicles.
- > 5-lever deadlocks for added security.

## **Product features**

5-lever deadlock

Gas strut (300N)

IntaLokt locking

mechanism

No detachable parts

SlamStop lid stay SLM2

ſΜ