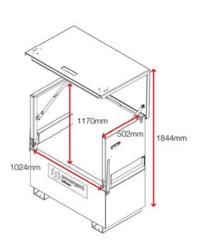

|
| Material & thickness          | 2mm and 5mm steel                           |
| Quantity of keys              | 3 keys                                      |
| Suitable for vehicle mounting | No                                          |
| How are castors fitted?       | Castor plates                               |
| Other sizes available         | 7 other sizes                               |
| Qty of shelves as standard    | No                                          |
|                               |                                             |

### **Dimensions** - External dimensions includes protrusions



### Optional extras - Contact Armorgard to find out more



Crane lifting eyes CLEK



TuffBank Shelf SHE-D4



Castor Kit CASS1



PowerShelf SHE-DP4-110



Disclaimer: all dimensions and weights are approximate