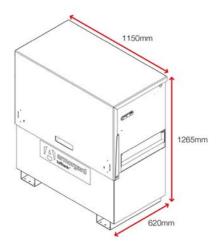

red: RAL 3020 |
| Suitable for                  | Site                                        |
| Finished coating              | Powder coated                               |
| Material & thickness          | 2mm and 5mm steel                           |
| Quantity of keys              | 3 keys                                      |
| Suitable for vehicle mounting | No                                          |
| How are castors fitted?       | Castor plates                               |
| Other sizes available         | 7 other sizes                               |
| Qty of shelves as standard    | No                                          |
|                               |                                             |

### **Dimensions** - External dimensions includes protrusions



### Optional extras - Contact Armorgard to find out more



Crane lifting eyes CLEK



TuffBank Shelf SHE-D4



Castor Kit CASS1



PowerShelf SHE-DP4-110



Disclaimer: all dimensions and weights are approximate