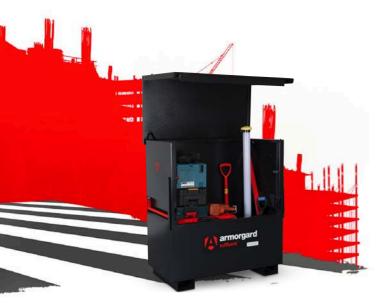

# tuffbank™

## Featuring IntaLokt locking mechanism

Product code: TBC4

- >> Part of our best-selling range of secure tool and equipment storage.
- » A large site tool chest for construction sites.
- >> Keep tools charged with the optional extra PowerShelf.

## **Product features**

Forklift skids

Gas strut (1000N)

IntaLokt locking mechanism

No detachable parts

SlamStop lid stay SLM3

Suitable for site