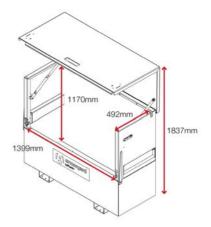

# **Product features**

Forklift skids

parts

**Dimensions** - External dimensions includes protrusions

Gas strut (1000N)

No detachable

SlamStop lid stay SLM3

Suitable for site

# **Specifications**

| Weight                        | 157kg                                       |
|-------------------------------|---------------------------------------------|
| Colour                        | Black grey: RAL 7021, Traffic red: RAL 3020 |
| Suitable for                  | Site                                        |
| Finished coating              | Powder coated                               |
| Material & thickness          | 2mm and 5mm steel                           |
| Quantity of keys              | 3 keys                                      |
| Suitable for vehicle mounting | No                                          |
| How are castors fitted?       | Castor plates                               |
| Other sizes available         | 7 other sizes                               |
| Qty of shelves as standard    | No                                          |
|                               |                                             |