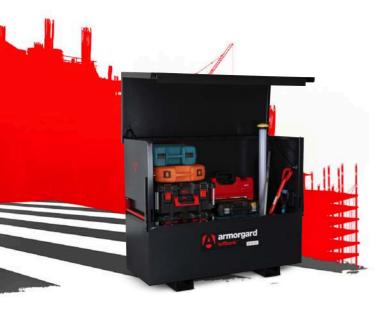

# tuffbank<sup>™</sup> Featuring IntaLokt locking mechanism

### Product code: TBC5

A

- >> The largest in our best-selling TuffBank range.
- >> Police accredited secure storage site chest.
- >> Large storage capacity with maximum security.