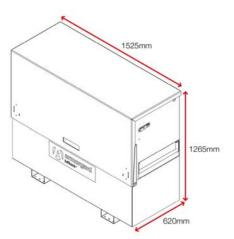

# **Product features**

Forklift skids

parts

**Dimensions** - External dimensions includes protrusions

Gas strut (1000N)

No detachable

SlamStop lid stay SLM3

Suitable for site

# **Specifications**

| Weight                        | 157kg                                       |
|-------------------------------|---------------------------------------------|
| Colour                        | Black grey: RAL 7021, Traffic red: RAL 3020 |
| Suitable for                  | Site                                        |
| Finished coating              | Powder coated                               |
| Material & thickness          | 2mm and 5mm steel                           |
| Quantity of keys              | 3 keys                                      |
| Suitable for vehicle mounting | No                                          |
| How are castors fitted?       | Castor plates                               |
| Other sizes available         | 7 other sizes                               |
| Qty of shelves as standard    | No                                          |
|                               |                                             |