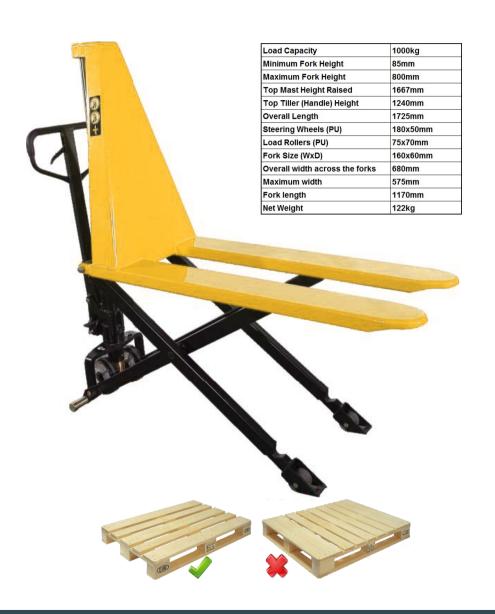

## ACX10M-B Wide Design Scissor Lift Pallet Truck

ACX10M-B is a manual scissor lift truck with fork widers than standard, so offers more stability when lifting wider than standard pallets or stillages

It has a 1000kg capacity and a maximum lifting height of 800mm. Scissor lift trucks are designed to be used to work as a lifting table, marshalling table, work bench, or standard pallet truck. Please be aware that due to the scissor action underneath the truck, that these units are not suitable for closed bottom pallets or stillages.

Encased in an improved hydraulic body, the single cylinder pump design is more robust and requires less maintenance. The Chassis has an upper steering bearing for less friction and steering force and it also features anti-tilting skid feet.

CE approved. Verified and tested structure, endurance tested with 1000 lifts, without any signs of deformation, oil leakage etc.

Due to the scissor action, this unit is designed for use only with with open bottom pallets or skids.