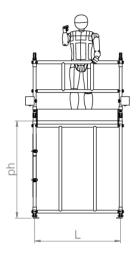

Technical information:

(including tower weight)

| Base Dimensions:                   | (L)1.5m X (W)0.5m |
|------------------------------------|-------------------|
| Maximum Platform Height (ph):      | 6.2m              |
| Maximum Working Height (wh):       | 8.2m              |
| Trap Opening Length (TL)           | 625mm             |
| Trap Opening Width (TW)            | 350mm             |
| Maximum Working Load Per Platform: | 275kg             |
| Maximum Working Load Per Tower:    | 550kg             |