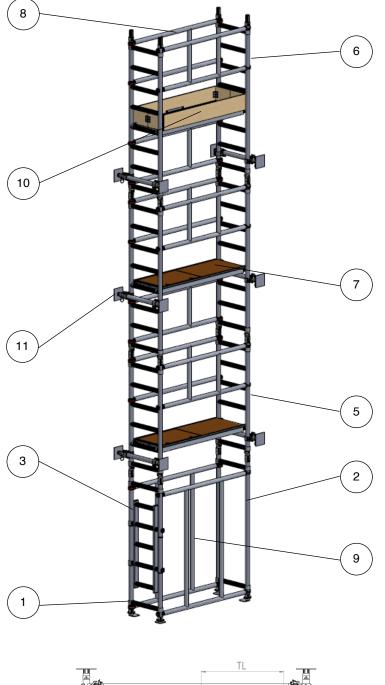

## Tower Components

| Item | Description                              | Quantity |
|------|------------------------------------------|----------|
| 1    | Adjustable Leg and Fixed Base Plate      | 4        |
| 2    | 1.75m,0.5m Walkthrough Frame             | 1        |
| 3    | 1.75m,0.5m Walkthrough Frame with Ladder | 1        |
| 4    | 1.0m,0.5m 4 Rung Frame                   | 0        |
| 5    | 1.5m,0.5m 6 Rung Frame                   | 2        |
| 6    | 2.0m,0.5m 8 Rung Frame                   | 4        |
| 7    | 1.5m,0.5m Trapdoor Platform              | 4        |
| 8    | 1.5m Upper Brace Frame                   | 8        |
| 9    | 1.5m Base Brace Frame                    | 2        |
| 10   | 1.5m,0.5m Toeboad Set                    | 1        |
| 11   | Wall Prop                                | 6        |
| 12   | Instruction Manual                       | 1        |
|      |                                          |          |