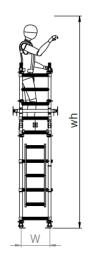

## A SAFER WAY TO REACH NEW HEIGHTS

Narrow Tower
1.5m Long x 0.5m Wide

Working Height 8.2m Platform Height 6.2m

Technical information:

(including tower weight)

| Base Dimensions:                   | (L)1.5m X (W)0.5m |
|------------------------------------|-------------------|
| Maximum Platform Height (ph):      | 6.2m              |
| Maximum Working Height (wh):       | 8.2m              |
| Trap Opening Length (TL)           | 625mm             |
| Trap Opening Width (TW)            | 350mm             |
| Maximum Working Load Per Platform: | 275kg             |
| Maximum Working Load Per Tower:    | 550kg             |