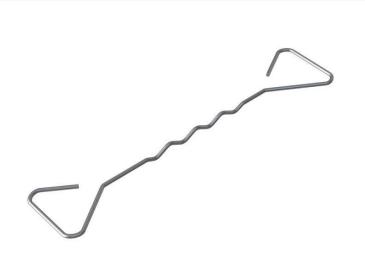

### VE2 General Purpose Wall Tie

Tested as Type B (sound)

Tested as Type 2 (strength) to BS EN 845-1.

Size: 275mm