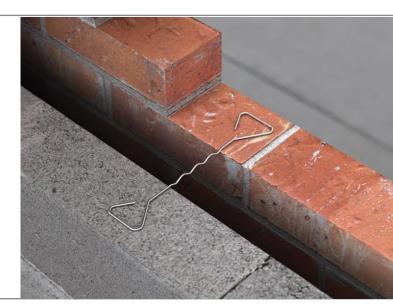

### VE2 General Purpose Wall Tie

Tested as Type B (sound)

Tested as Type 2 (strength) to BS EN 845-1.

Size: 275mm