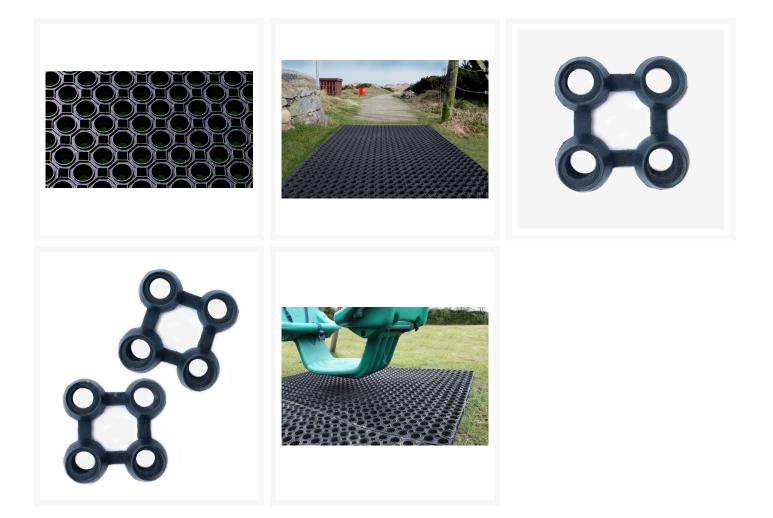

#### **Short Description**

Groundsafe is an impact absorbing natural rubber matting for safe surfacing in playgrounds and other outdoor public areas. The moulded anti-slip cellular structure allows grass to penetrate, establishing a firm bond to the ground and effectively hiding the matting.

### Description

- Enhanced ground drainage and erosion protection in areas of frequent foot traffic
- Simple installation with no dangerous chemicals or adhesives
- Proven alternative to wet-pour or rubber tile safety surfaces
- Easy maintenance grass can be cut with a conventional mower once established
- Overall height 23mm