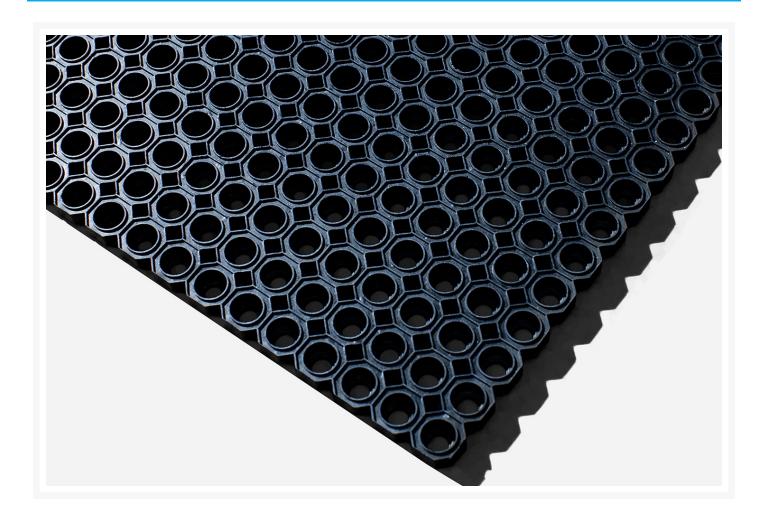

#### **Short Description**

Groundsafe is an impact absorbing natural rubber matting for safe surfacing in playgrounds and other outdoor public areas. The moulded anti-slip cellular structure allows grass to penetrate, establishing a firm bond to the ground and effectively hiding the matting.

### Description

- Enhanced ground drainage and erosion protection in areas of frequent foot traffic
- Simple installation with no dangerous chemicals or adhesives
- Proven alternative to wet-pour or rubber tile safety surfaces
- Easy maintenance grass can be cut with a conventional mower once established
- Overall height 23mm