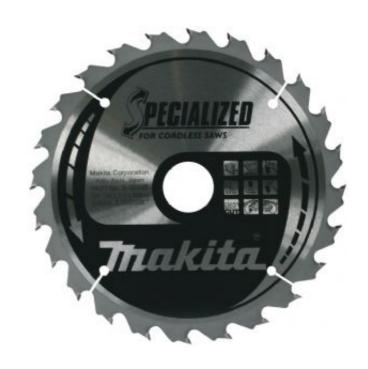

## **SPECIALIZED CORDLESS SAWS** BLADE

**B-09248** 

Premium saw blades made especially for cordless saws. Blades for wood cutting, with the most popular cordless circular saw models are now available - all with Makita quality!

SPECIALIZED CORDLESS SAWS BLADE

## **TECHNICAL SPECIFICATIONS**

Diameter (D) Blade ID Kerf (K) Bore (B) **Tooth Count** Thickness (T) Rake (R) Machine Type Material Type Pack Quantity

165 mm CBBS16540E 1.6 mm 20 mm 40 1 mm 18° Cordless saw

Wood

Sub-brand: Specialized Sub-brand: Specialized

Application: Cordless, Cabinet making, Joinery, Carpentry

Extends Battery Life and Run Time. Fast cut

Extends Battery Life and Run Time. Fine cut

Symmetrical head-geometry with centring-tip for